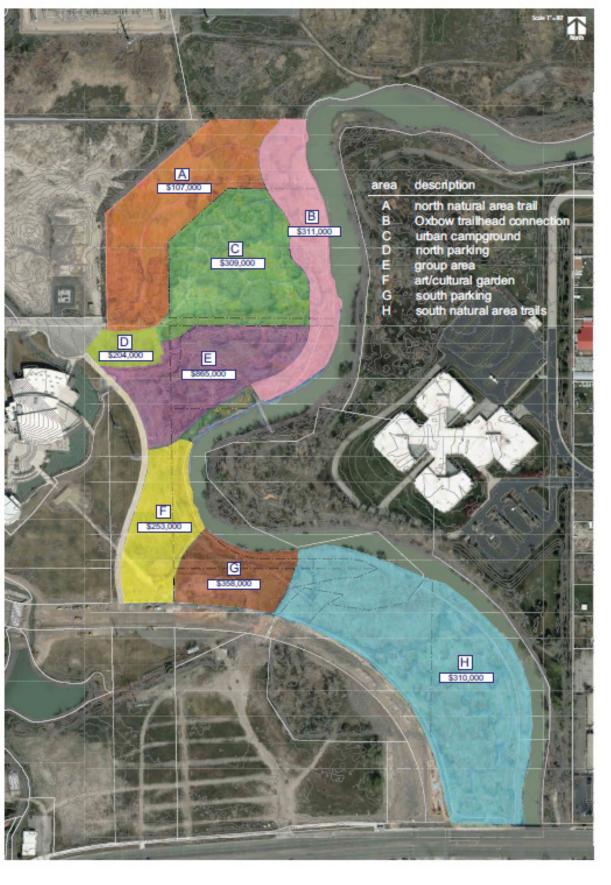

# PIONEER CROSSING PARK

**3600 CONSTITUTION BOULEVARD, WEST VALLEY CITY, UT 84119** 









ART &
SCULPTURE
GARDEN































# Pioneer Crossing Park Master Plan Salt Lake County Parks and Recreation & West Valley City Salt Lake County Parks and Recreation & West Valley City

Master Plan

October 21, 2013





# Pioneer Crossing Park Master Plan Salt Lake County Parks and Recreation & West Valley City



November 17, 2014









#### **GENERAL**

Design Fees - Design Phase & Construction Administration

Permitting **Testing** 

Mobilization & Demobilization

Temporary Fencing

Construction Staking & Layout

Clearing & Grubbing

Debris, Tree, Fence, & Concrete Removal

Grading

**Erosion Control Measures** 

**Invasive Species Control Measures** 

Streambank Stabilization

Maintenance

#### **UTILITIES**

**Electrical Service** 

Storm Drainage

Water Line

Sanitary Sewer Line & Pump Station

#### **HARDSCAPE**

Paving - Concrete

Paving - Asphalt

**Crushed Stone Trail** 

Concrete Curb & Gutter

#### **IRRIGATION**

Irrigation P.O.C.

Irrigation System - Turf Grass

Irrigation System - Seed