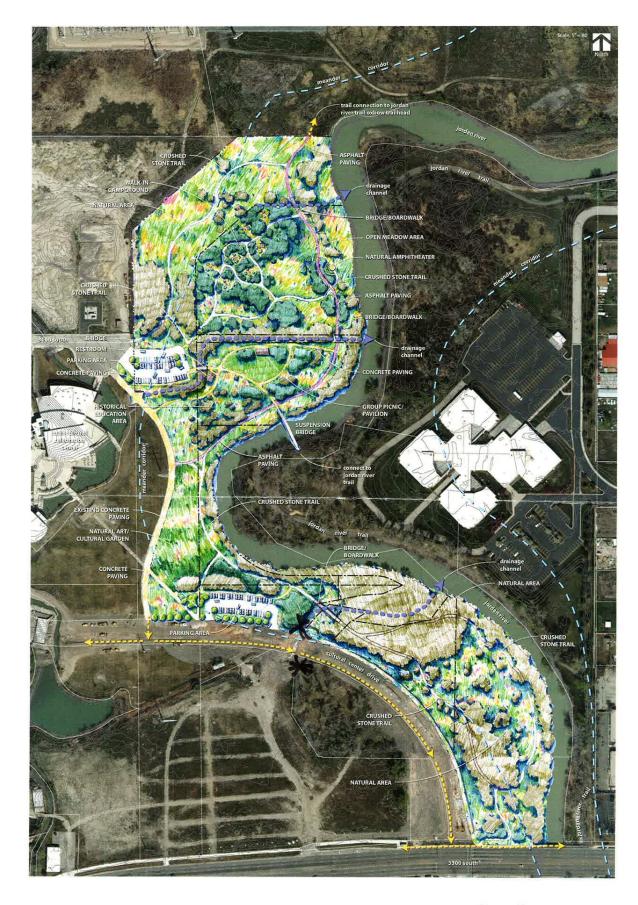

# PIONEER CROSSING PARK

**3600 CONSTITUTION BOULEVARD, WEST VALLEY CITY, UT 84119** 

ART &
SCULPTURE
GARDEN

# Pioneer Crossing Park Master Plan Salt Lake County Parks and Recreation & West Valley City Salt Lake County Parks and Recreation & West Valley City

Master Plan

October 21, 2013

# Pioneer Crossing Park Master Plan Salt Lake County Parks and Recreation & West Valley City

November 17, 2014